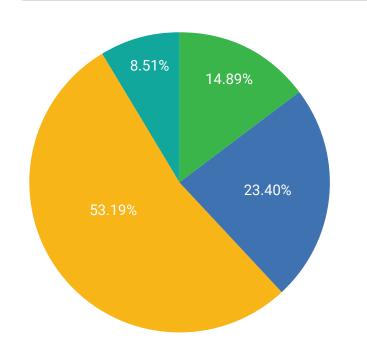

Answer ChoicesResponsesLess than 1 Year14.89%1-2 Years23.40%3-5 Years53.19%Over 5 Years8.51%

Were you using another software vendor before switching to CORE?

How long has your program been working with CORE?