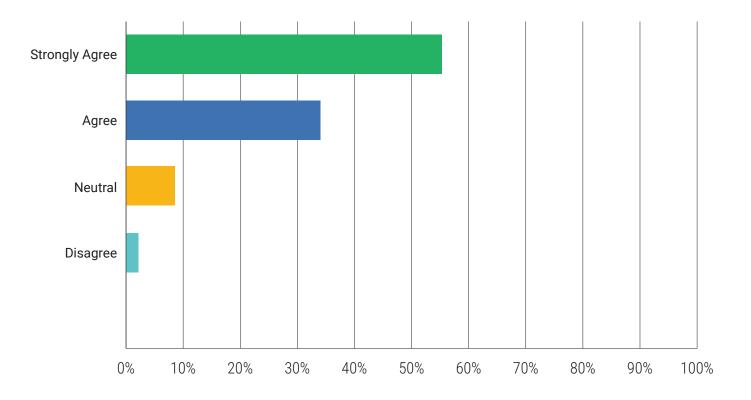

#### Does CORE ELMS save you time & increase your productivity?

| Answer Choices | Responses |
|----------------|-----------|
| Strongly Agree | 55.43%    |
| Agree          | 34.04%    |
|                |           |