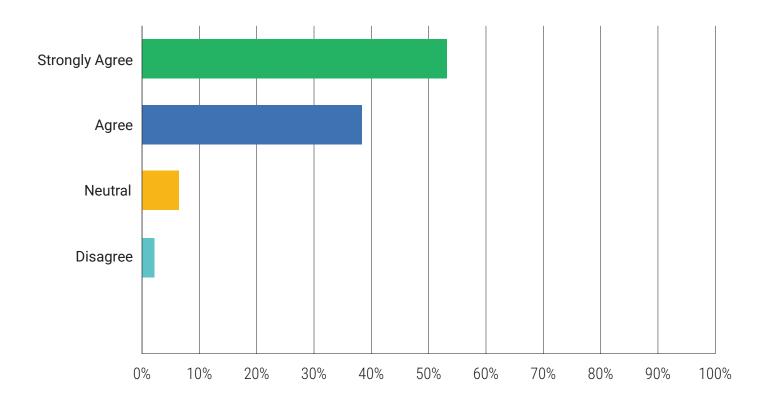

#### Does CORE ELMS make your job easier?

| Answer Choices | Responses |
|----------------|-----------|
| Strongly Agree | 55.43%    |
| Agree          | 34.04%    |
|                |           |

Would you recommend CORE to your colleagues at other Universities or to other programs within your institution?