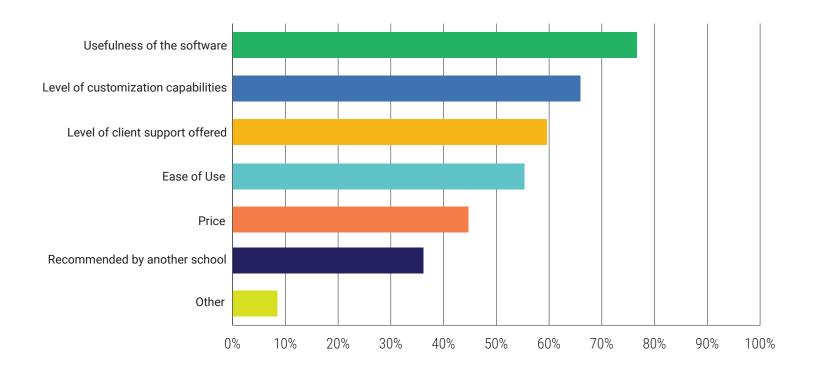

## Why did you choose CORE?

| Answer Choices                                  | Responses |
|-------------------------------------------------|-----------|
| Usefulness of tools offered within the software | 76.60%    |
| Level of customization capabilities             | 65.96%    |
| Level of client support offered                 | 59.57%    |
| Ease of Use                                     | 55.32%    |
| Price                                           | 44.68%    |
| Recommended by another school/colleague         | 36.17%    |
| Other                                           | 8.51%     |