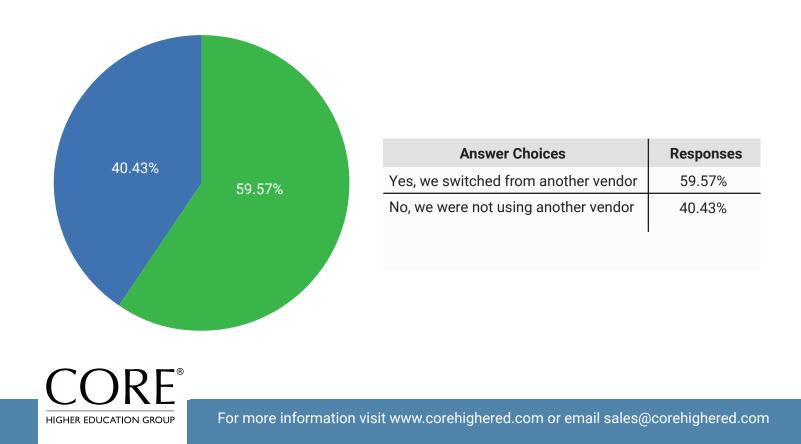

Answer ChoicesResponsesLess than 1 Year14.89%1-2 Years23.40%3-5 Years53.19%Over 5 Years8.51%

Were you using another software vendor before switching to CORE?

How long has your program been working with CORE?