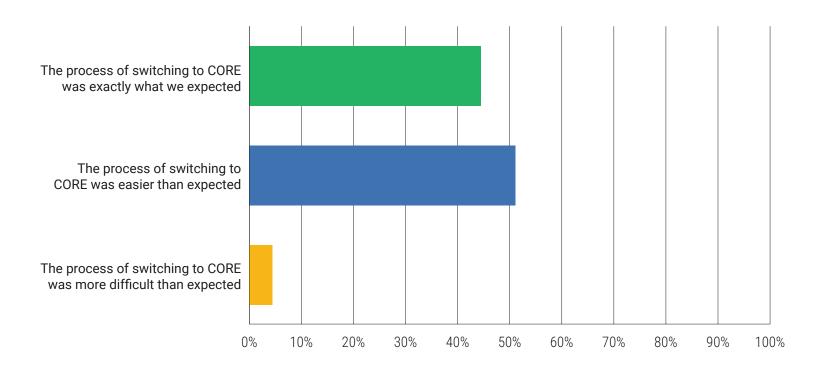

### How would you describe your overall transition to CORE?

| Answer Choices                                                | Responses |
|---------------------------------------------------------------|-----------|
| The process of switching to CORE was exactly what we expected | 51.11%    |
| The process of switching to CORE was easier than expected     | 44.44%    |
|                                                               |           |