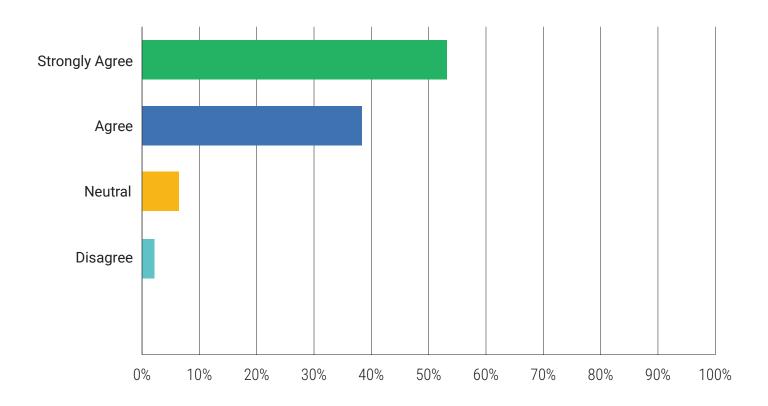

## Does CORE ELMS make your job easier?

| Answer Choices | Responses |
|----------------|-----------|
| Strongly Agree | 55.43%    |
| Agree          | 34.04%    |
|                |           |
|                |           |