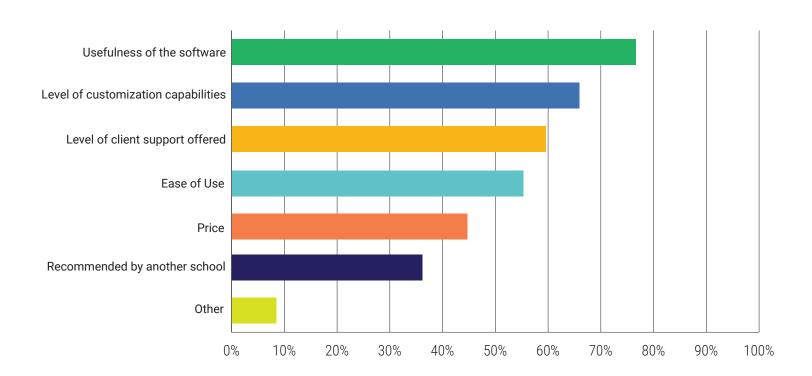

## Why did you choose CORE?

| Answer Choices                                  | Responses |
|-------------------------------------------------|-----------|
| Usefulness of tools offered within the software | 76.60%    |
| Level of customization capabilities             | 65.96%    |
| Level of client support offered                 | 59.57%    |
| Ease of Use                                     | 55.32%    |
| Price                                           | 44.68%    |
| Recommended by another school/colleague         | 36.17%    |
| Other                                           | 8.51%     |