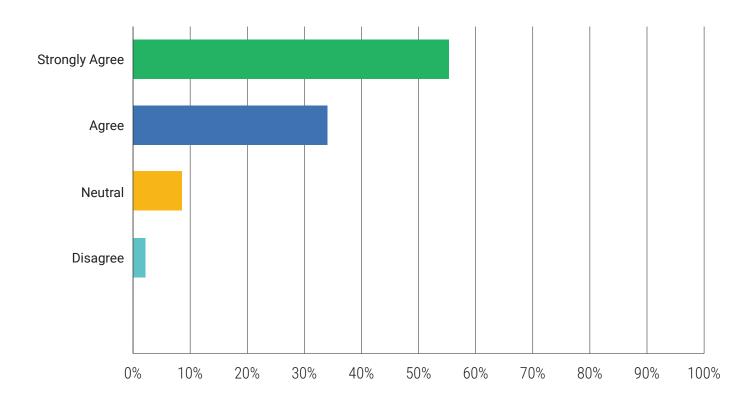

Does CORE ELMS save you time & increase your productivity?

| Answer Choices | Responses |
|----------------|-----------|
| Strongly Agree | 55.43%    |
| Agree          | 34.04%    |
|                |           |
|                |           |