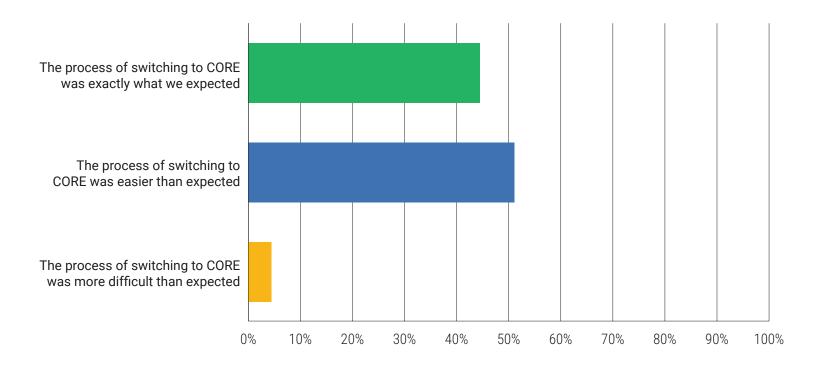

# How would you describe your overall transition to CORE?

| Answer Choices                                                | Responses |
|---------------------------------------------------------------|-----------|
| The process of switching to CORE was exactly what we expected | 51.11%    |
| The process of switching to CORE was easier than expected     | 44.44%    |
|                                                               |           |