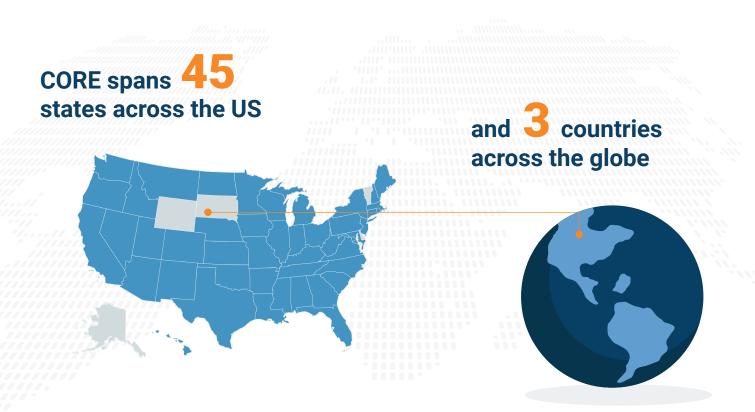

## **2022** HIGHLIGHTS FROM CORE HIGHER EDUCATION GROUP





Over 200 institutions use CORE!

Around **25%** of our clients use CORE for multiple colleges and programs at their university



CORE has achieved a **97%** client retention rate in 2022



<u>CORE</u>°

Nearly **60%** of our clients are using two or more integrated CORE Solutions



## **CORE NOW SUPPORTS...**



**416** Health science programs at 200+ institutions

> **10,000** Program administrators

1.3 million

## Users across the CORE Technology Suite





In 2022 alone, CORE's development team deployed over **250** feature upgrades to the CORE Technology Suite

## Thanks for a great year!



**&** 844-681-2673