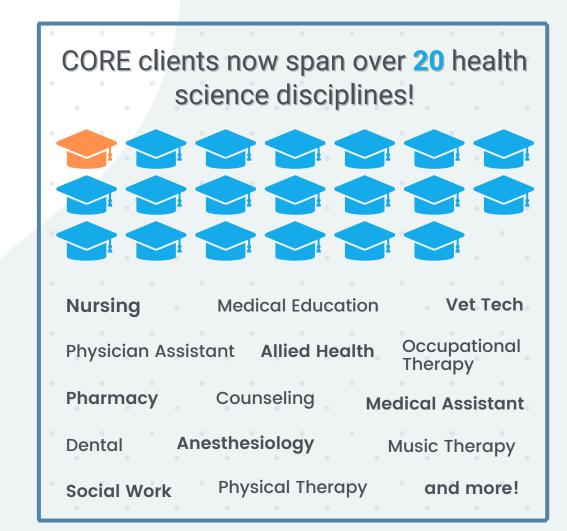

## 2021 Highlights

from CORE Higher Education Group

55 health science programs started or expanded their use of CORE in 2021



CORE achieved a97% client retentionrate in 2021





CORE now supports...

**375** 

programs at 200+ institutions

More than



8,000

total program administrators



850K

users across 6 solutions in the CORE Technology Suite

CORE spans 43 states across the US...



... and 3 countries across the globe



CORE's development team deployed over 300 feature upgrades to the CORE Technology Suite this year



More than 25 clients referred another program at their institution to CORE







Thanks for a great year!